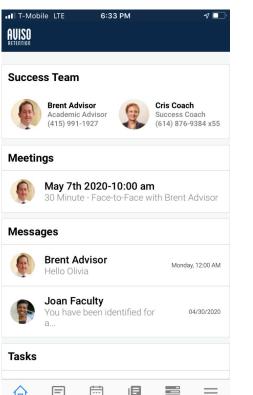

### Meetings

|         | Olivia Student                                                                                                                                                          |              | Persistence: Medium I | Risk          |          |
|---------|-------------------------------------------------------------------------------------------------------------------------------------------------------------------------|--------------|-----------------------|---------------|----------|
|         | Management and Leadership<br>824044816<br>(614) 707-9632 ✓                                                                                                              |              | 🕾 Academic Plar       | 1             |          |
| Profile | Activity Alerts Notes Tasks Surveys Meetings Courses Transcript Test Scor                                                                                               | res Finances | Applications          | Docs Programs |          |
| New Me  | eting ~                                                                                                                                                                 |              |                       |               |          |
|         | 30 Minute - Face-to-Face with Brent Advisor<br>Sat, 8/01/20, 10:00 AM – 10:30 AM<br>FYE & Student Services Support Lab - Central High Building - Room 110 - Main Campus |              |                       |               | Schedule |
|         |                                                                                                                                                                         |              |                       |               |          |
| F       | 30 Minute - Phone Call with Brent Advisor<br>Fri, 7/17/20, 9:00 AM – 9:30 AM                                                                                            |              |                       |               | Cancelle |
|         | 🖉 Edit                                                                                                                                                                  |              |                       |               |          |
| (FB)    | 30 Minute - Face-to-Face with Brent Advisor<br>Fri, 7/17/20, 9:00 AM – 9:30 AM                                                                                          |              |                       |               | Complete |
|         | FYE & Student Services Support Lab - Central High Building - Room 110 - Main Campus                                                                                     |              |                       |               |          |
|         | 60 Minute - Face-to-Face with Brent Advisor                                                                                                                             |              |                       |               | Cancelle |
|         | Thu, 7/16/20, 2:00 PM – 3:00 PM                                                                                                                                         |              |                       |               |          |