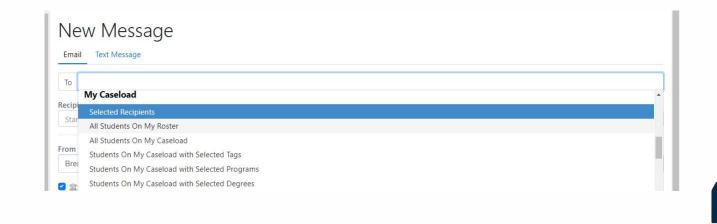

## Messaging

- Select who you would like to send the message to: an individual, your caseload, a list of IDs or multiple different ways from the dropdown menu
- If you choose to send a message selected by Tags, Programs, or Degrees, you will be asked to provide the selected information.
- You can also save a note from sending a message.

## Messaging

|                | Attach 🗟 Save as Template X Cancel                  |  |
|----------------|-----------------------------------------------------|--|
| Now            | laccada                                             |  |
| Newn           | /lessage                                            |  |
| Email Text     | Message                                             |  |
| To Selecte     | d Recipients                                        |  |
| Recipients     |                                                     |  |
| Start typing t | o select recipients                                 |  |
|                |                                                     |  |
| From           |                                                     |  |
| Brent Adviso   | r - mukul.soundarajan@avisocoaching.onmicrosoft.com |  |
|                | nal Email 📲 🖉 Personal Email 🛛 🚱                    |  |
|                |                                                     |  |
| Template       |                                                     |  |
| Select a mes   | sage template (Optional)                            |  |
|                |                                                     |  |
| Subject *      |                                                     |  |
| Subject *      |                                                     |  |
|                |                                                     |  |
| Insert 🔻       | ЭВИЦ≓·Ё·♂⋿≣≣                                        |  |
| Insert 🔻       | )BIUE·E·∂ E Ξ Ξ                                     |  |
| Insert 🔻       | )BIUE·E·∂ E Ξ Ξ                                     |  |
| Insert 🔻       | ⋑ B I U ≔ · ⊨ · ♂ ≣ ≣ ≣                             |  |
| Insert 🔻       | ЭВI⊻≣・≣・♂≣≣≣                                        |  |
| Insert 🔻       | ЭВI⊻≣・≣・♂≣≣≣                                        |  |
| Insert 🔻       | ЭВ / ⊻ ≔· ⊨· ♂ ⋿ ≡ ≡                                |  |